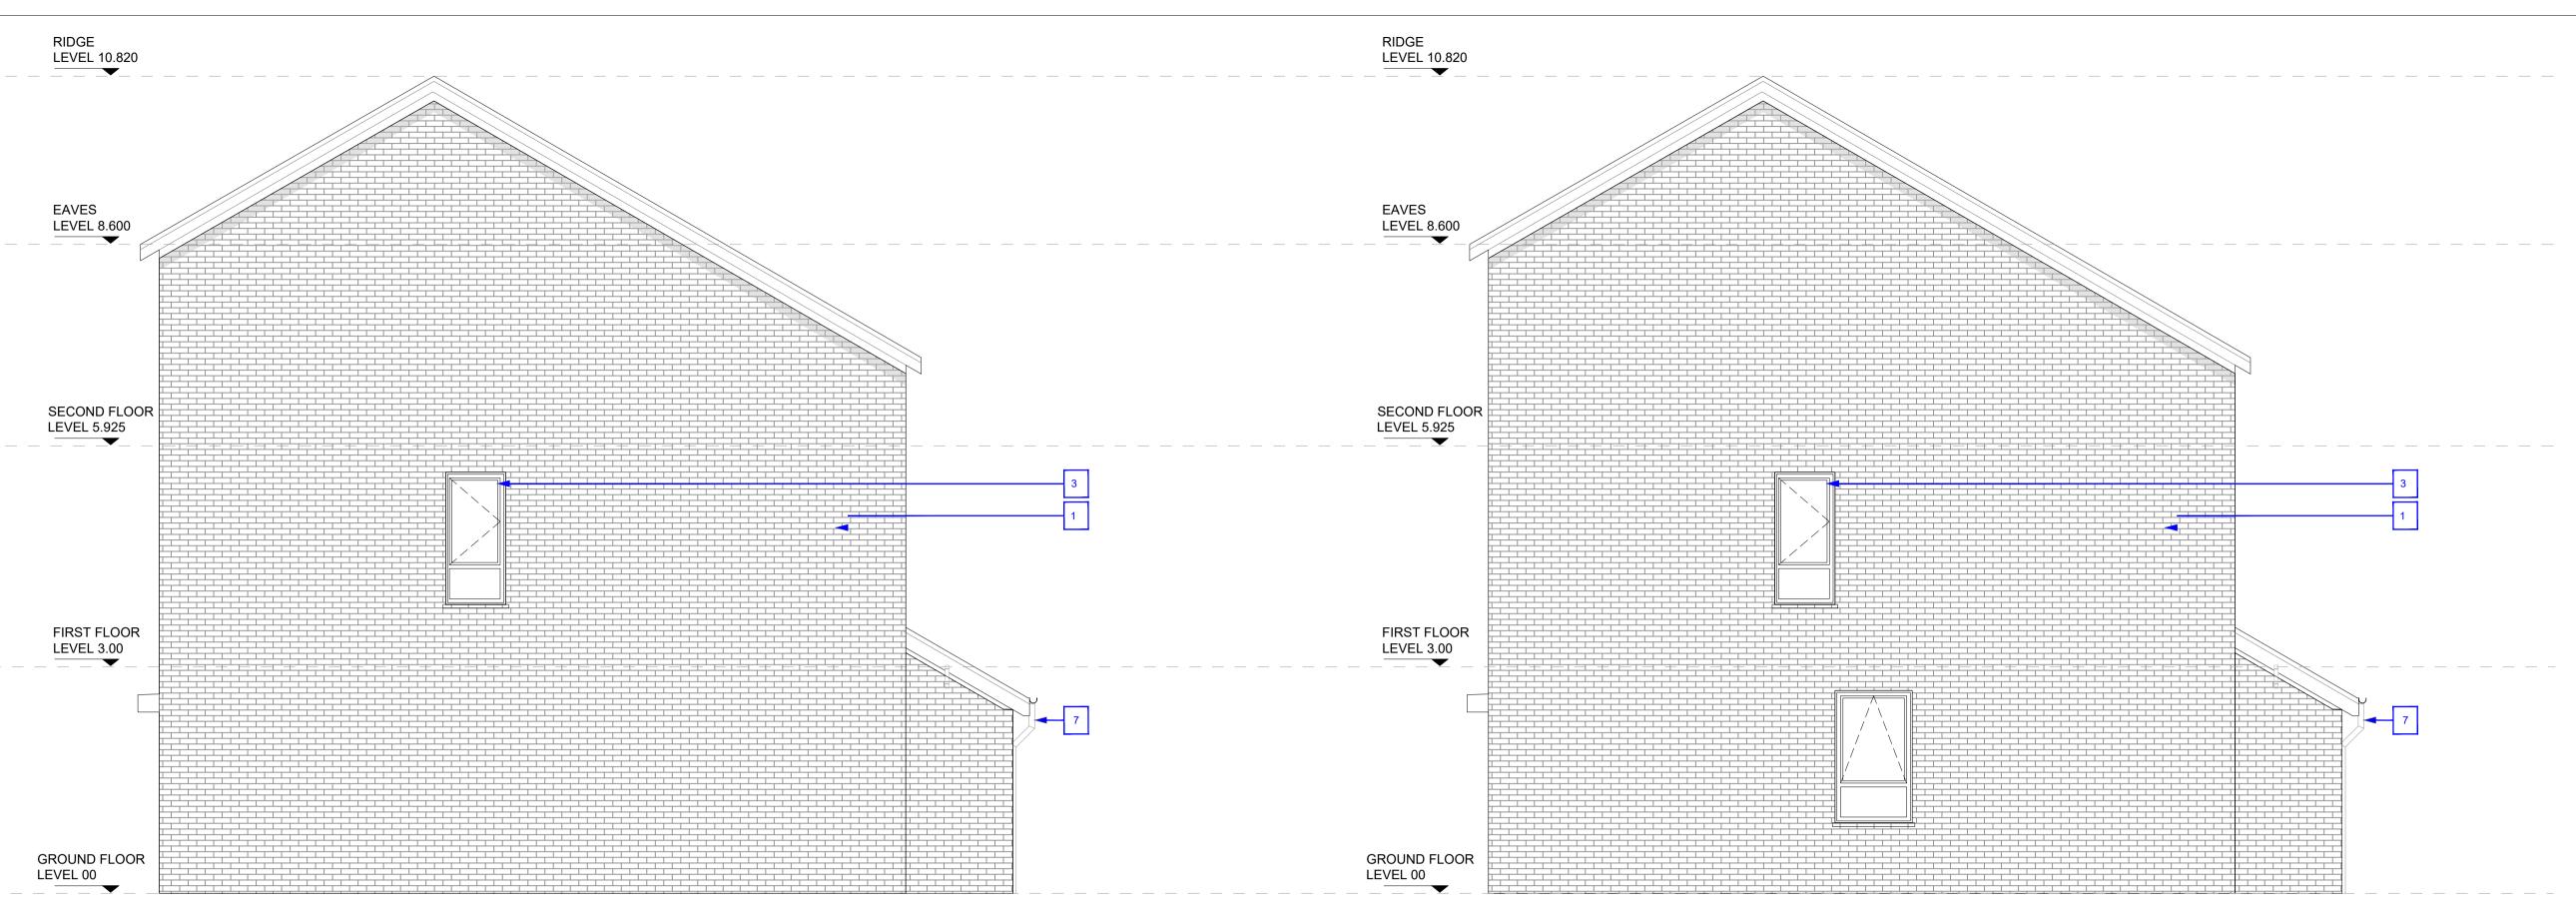

O2 Proposed Type D - Gable Side Elevation B 1:50 @A1

O1 Proposed Type D - Gable Side Elevation A P1903 1:50 @A1